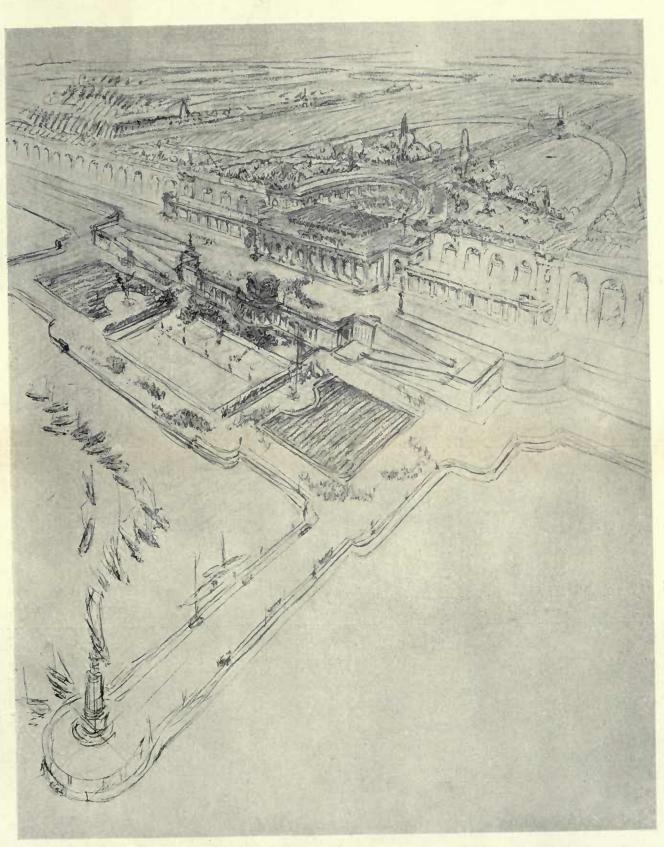

### ROYAL ACADEMY EXHIBITION REVIEW.

|                                                                                        | PAGE     |                                                             | PAG      |
|----------------------------------------------------------------------------------------|----------|-------------------------------------------------------------|----------|
| BLOMPIELD, SIR REGINALD, R.A., I, New Court Temple, E.C.4.                             |          | LUTYENS, SIR EDWIN L., R.A., 17, Queen Anne's Gate, S.W.    |          |
| Lyssenthock Design for Memorial Chapel, British Mili-                                  |          | Imperial Delhi, Government House Stables                    | 1        |
| tary Cemetery                                                                          | 22       | Plan Imperial Delhi                                         | 2-3      |
| A Sketch for a War Memorial, Leeds                                                     | 23       | Staff Quarters on Axial line, etc                           | 4        |
| BURNET, SIR JOHN, A.R.A., and Partners, I, Montague Place,                             |          | Staff Quarters on Axial line                                | 5        |
| W.C.r.                                                                                 |          | Staff Quarters on Axial line                                | 6        |
| Ramsgate Improvement Scheme: View from the Sea                                         | 24-25    | Staff Quarters on Axial line                                | 7 8      |
| " " Plan                                                                               | 26<br>27 | Quarters of the Director of Music                           |          |
| Skatch by T S Tait                                                                     | 28-20    | Buildings facing Road leading to Government House           | 9        |
| Plan                                                                                   | 30       |                                                             | 10       |
| Sketch by T S Tait                                                                     | 34-35    | Mawson, Thomas H. & Sons, High Street House, Lancaster.     |          |
| " Drawing by T. S. Tait                                                                | 36       | The Social Centre, Blackpool Park, Blackpool                | 13       |
| CRICKMER, COURTENAY, M., I, Lincoln's Inn Fields, W.C.I.                               |          | MILN, O. P., and P. PHIPPS, 64, Wigmore Street, W.          |          |
| Proposed Lades Flats, Letchworth                                                       | 48       | New Lodges and Gates at Chequers, Bucks                     | 43       |
| DAWBER, GUY E., 18, Maddox Street, Regent Street, W.                                   |          | MURRELL, H., and M. PIGGOTT, 5 Bedford Row, W.C.1.          |          |
| Loggia at Boverhridge Park, Dorset                                                     | 16       | Houses at Magdalen Park, Wandsworth Common                  | 47       |
| War Memorial Chapel, Ely Cathedral                                                     | 33       |                                                             | 7/       |
| FARRY, CYRIL A., Hart Street, Bloomsbury, W.C.                                         |          | Newton, Ernest, R.A., & Sons, 4, Raymond Buildings, Gray's  |          |
| Design for a country residence for a Royal personage                                   | 45       | Ion, W.C. Marlborough College: Memorial Hall                | ar       |
| FRERE, EUSTACE C., 1, Lincoln's Inn Fields, London, W.C. Premises in Hallam Street, W. | 15       | M 1-1 C 1- 77-11                                            | 3r<br>32 |
| HARR, THE LATE HENRY T., and BERTRAM LISLE, 2 Gray's Inc.                              |          |                                                             | 3*       |
| Square, W.C.                                                                           |          | Newton, Ernest, R.A., & Sons, and W. Nicholls, 4,           |          |
| Borough of Hammersmith (Southern Area) Proposed                                        |          | Raymond Buildings, Gray's Inn, W.C.                         |          |
| Tenements                                                                              | 46       | Monastère Du Carmel                                         | 37       |
| HARRIS, VINCENT E., 29, St. James's Square, S.W.                                       |          | Monastère Du Carmel: General View                           | 38-39    |
| H.M. Queen Mary's Maternity Home, Hampstead                                            | 42       | Till and Till                                               | 41       |
| HART, A. H. and L., Waterhouse, 1, Verulam Buildings, W.C.                             | 100000   |                                                             | 7.       |
| Recent Additions to Caddesdon College, Oxon                                            | 44       | Russell, Robert T., Delhi, India                            |          |
| HILL, OLIVER, 23, Golden Square, W.C.                                                  |          | New Imperial Delhi: Hostels for Legislative Councillors     | 11       |
| House in Argyllshire: The Power House                                                  | 49       | " " " Gazetted Officer's Bungalow                           | 12       |
| ", ", The Kitchen Court Elevation                                                      | 30-31    | WARREN, EDWARD, 20, Bedford Square, W.C.r.                  |          |
| Flavation                                                                              | 52       | Royal Sussex Regiment War Memorial, St. George's            |          |
| Ground Floor Plan                                                                      | 53<br>54 | Chapel, Chichester Cathedral                                | 14       |
| South Flavation and Section                                                            | 34       | WATERROUSE, MICNAEL, Staple Ion Buildings, W.C.             |          |
| through Stairs                                                                         | 33       | Village Hall, Breamore, Hants, Plan elevation will be       |          |
| ,, ,, North and South Elevations                                                       | 56-57    | published in Vol. 55                                        | 64       |
| " " Entrance Front                                                                     | 58       | WEBB, SIR ASTON, P.R.A., & Son, 15, Queen Ange's Gate, S.W. |          |
| " " The South Terrace                                                                  | 59       | Memorial to the London Troops in front of the Royal         |          |
| " " Section through Dining Room and                                                    |          | Exchange                                                    | 17       |
| Hall looking West                                                                      | 60       | The Textile Trades War Memorial                             | 18-19    |
| " Section through Dining Room Wing                                                     | 6r       | The Textile Trades War Memorial                             | 20       |
| " " West and East Elevations                                                           | 62-63    | Group of Cottages at Branston                               | 21       |
|                                                                                        |          |                                                             |          |